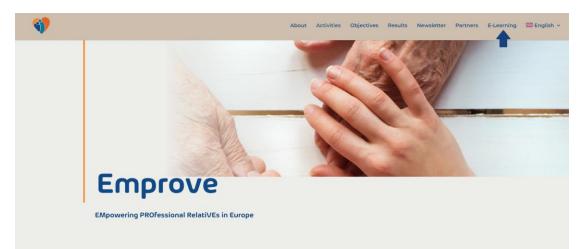

1) First from our website click the "E-learning" button on the upper right corner:

2) By clicking on it a new page will open with all the languages available for our course. To proceed with the next step, be sure to click on the flag representing the language you prefer!