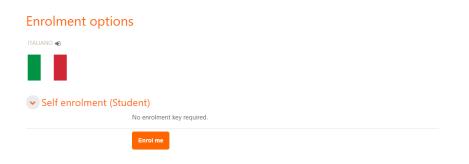

# Learning material

After successfully choosing your language option you will have the opportunity to enrol in one of our courses by using the "Enrol me" button, as seen below.

### ITALIANO

### Enrolment options

Once you have successfully enrolled in the EMPROVE course, all the resources and materials provided by our project will be at your disposal! You will have the opportunity to acquire useful knowledge and skills in your journey to become a Professional Relative.