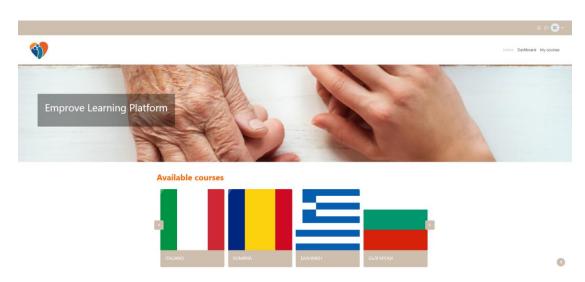

### **Available courses**

Available Courses

# Learning material

After successfully choosing your language option you will have the opportunity to enrol in one of our courses by using the "Enrol me" button, as seen below.