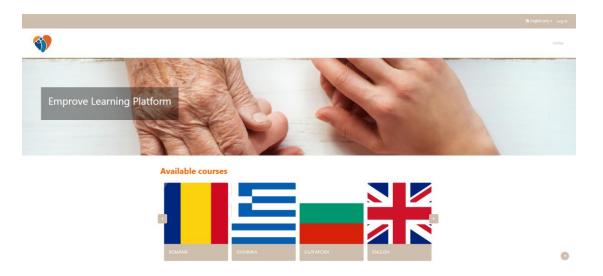

1) First from our website click the "E-learning" button on the upper right corner:

2) By clicking on it a new page will open with all the languages available for our course. To proceed with the next step, be sure to click on the flag representing the language you prefer!

### **Available courses**

Available Courses