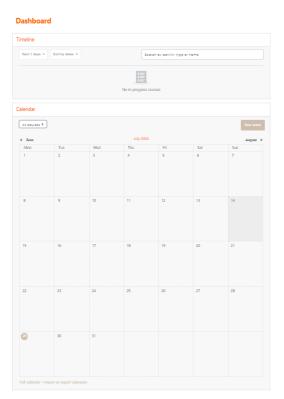

# - Calendar/Dashboard

The "Calendar/Dashboard" buttons in your home page can help you manage your training. Here you can assess the state of your courses and modules, and your overall schedule. You can also add your personal events to the dashboard by clicking on a day and creating a new event.

These actions can be done also by clicking on the Dashboard item below the menu.